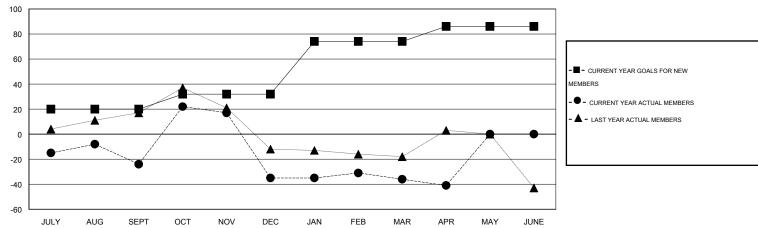

#### GOALS AND ACTUAL MEMBERS CUMULATIVE

| DROPPED CLUBS: 3  DROPPED MEMBERS |                | 39 CLUBS OF 61 ADDED 1 OR MORE NEW MEMBERS | GENDER DISTRIBUT  MALE  FEMALE        | FION<br>804 (54.14%)<br>681 (45.86%) |            |
|-----------------------------------|----------------|--------------------------------------------|---------------------------------------|--------------------------------------|------------|
| DECEASED  CLUB CANCELLED  OTHER   | 17<br>8<br>197 | CLICK HERE FOR HEALTH ASSESSMENT DATA      | FAMILY UNIT MEMBERS HEAD OF HOUSEHOLD |                                      | 324<br>151 |
| TOTAL                             | 222            |                                            | NON-HEAD OF HOUSEHOLD                 | )                                    | 173        |

# LOCATION FLORIDA

GMT CA 1

|               |                  | Clubs            |                  |                  | Members               |                    |                                     |                    |                  |  |
|---------------|------------------|------------------|------------------|------------------|-----------------------|--------------------|-------------------------------------|--------------------|------------------|--|
|               | RESUL            | TS FOR 2014-2015 |                  |                  | RESULTS FOR 2014-2015 |                    |                                     |                    |                  |  |
| QUARTER       | NEW CLUB<br>GOAL | NEW CLUBS        | DROPPED<br>CLUBS | NET<br>GAIN/LOSS | QUARTER               | NEW MEMBER<br>GOAL | CHARTER AND<br>NEW MEMBERS<br>ADDED | DROPPED<br>MEMBERS | NET<br>GAIN/LOSS |  |
| JULY/AUG/SEPT | 0                | 0                | 2                | -2               | JULY/AUG/SEPT         | 20                 | 51                                  | 75                 | -24              |  |
| OCT/NOV/DEC   | 1                | 1                | 1                | 0                | OCT/NOV/DEC           | 12                 | 85                                  | 96                 | -11              |  |
| JAN/FEB/MAR   | 1                | 0                | 0                | 0                | JAN/FEB/MAR           | 42                 | 31                                  | 32                 | -1               |  |
| APR/MAY/JUNE  | 1                | 0                | 0                | 0                | APR/MAY/JUNE          | 12                 | 14                                  | 19                 | -5               |  |