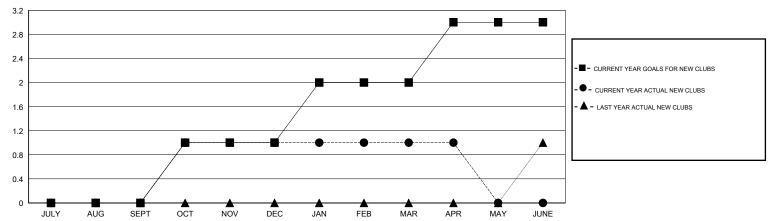

## GOALS AND ACTUAL NEW CLUBS CUMULATIVE

# LOCATION FLORIDA

GMT CA 1

|               |                  | Clubs            |                  |                  | Members               |                    |                                     |                    |                  |  |
|---------------|------------------|------------------|------------------|------------------|-----------------------|--------------------|-------------------------------------|--------------------|------------------|--|
|               | RESUL            | TS FOR 2014-2015 |                  |                  | RESULTS FOR 2014-2015 |                    |                                     |                    |                  |  |
| QUARTER       | NEW CLUB<br>GOAL | NEW CLUBS        | DROPPED<br>CLUBS | NET<br>GAIN/LOSS | QUARTER               | NEW MEMBER<br>GOAL | CHARTER AND<br>NEW MEMBERS<br>ADDED | DROPPED<br>MEMBERS | NET<br>GAIN/LOSS |  |
| JULY/AUG/SEPT | 0                | 0                | 2                | -2               | JULY/AUG/SEPT         | 20                 | 51                                  | 75                 | -24              |  |
| OCT/NOV/DEC   | 1                | 1                | 1                | 0                | OCT/NOV/DEC           | 12                 | 85                                  | 96                 | -11              |  |
| JAN/FEB/MAR   | 1                | 0                | 0                | 0                | JAN/FEB/MAR           | 42                 | 31                                  | 32                 | -1               |  |
| APR/MAY/JUNE  | 1                | 0                | 0                | 0                | APR/MAY/JUNE          | 12                 | 14                                  | 19                 | -5               |  |